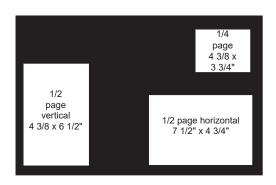

# Ad Sizes & Styles

| Ad Sizes            | Width  |   | Depth |
|---------------------|--------|---|-------|
| Full page           | 7.5"   | х | 10"   |
| 1/2 page horizontal | 7.5"   | х | 4.75" |
| 1/2 page vertical   | 4.375" | х | 6.5"  |
| 1/4 page            | 4.375" | х | 3.75" |