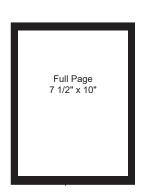

# Ad Sizes & Styles

| Ad Sizes            | Width  |   | Depth |
|---------------------|--------|---|-------|
| Full page           | 7.5"   | х | 10"   |
| 1/2 page horizontal | 7.5"   | х | 4.75" |
| 1/2 page vertical   | 4.375" | х | 6.5"  |
| 1/4 page            | 4.375" | х | 3.75" |