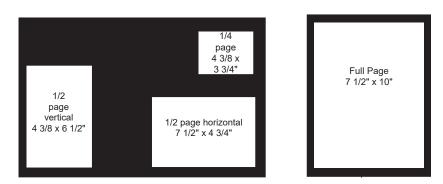

## Ad Sizes & Styles

| Ad Sizes            | Width  |   | Depth |
|---------------------|--------|---|-------|
| Full page           | 7.5"   | x | 10"   |
| 1/2 page horizontal | 7.5"   | х | 4.75" |
| 1/2 page vertical   | 4.375" | х | 6.5"  |
| 1/4 page            | 4.375" | х | 3.75" |