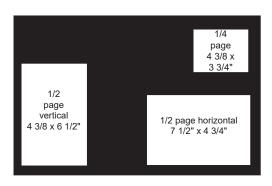

### Ad Sizes & Styles

| Ad Sizes            | Width  |   | Depth |
|---------------------|--------|---|-------|
| Full page           | 7.5"   | х | 10"   |
| 1/2 page horizontal | 7.5"   | х | 4.75" |
| 1/2 page vertical   | 4.375" | х | 6.5"  |
| 1/4 page            | 4.375" | х | 3.75" |