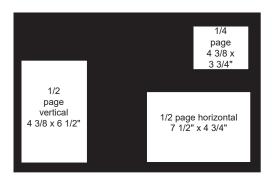

# Ad Sizes & Styles

| Ad Sizes            | Width  |   | Depth |
|---------------------|--------|---|-------|
| Full page           | 7.5"   | х | 10"   |
| 1/2 page horizontal | 7.5"   | х | 4.75" |
| 1/2 page vertical   | 4.375" | х | 6.5"  |
| 1/4 page            | 4.375" | х | 3.75" |