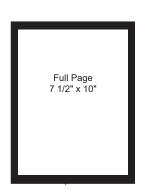

# Ad Sizes & Styles

| Ad Sizes            | Width  |   | Depth |
|---------------------|--------|---|-------|
| Full page           | 7.5"   | х | 10"   |
| 1/2 page horizontal | 7.5"   | х | 4.75" |
| 1/2 page vertical   | 4.375" | х | 6.5"  |
| 1/4 page            | 4.375" | х | 3.75" |