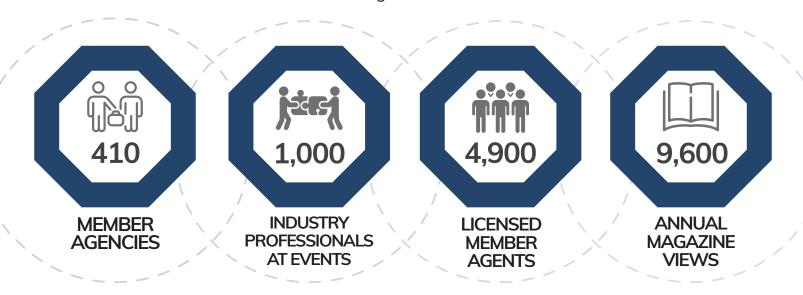

# Why Partner with MAIA?

The Missouri Association of Insurance Agents is a trade association representing over 400 independent insurance agencies including over 600 agency locations and almost 5,000 licensed agents in Missouri. We are the oldest and most active independent agent group in Missouri, and one of the largest in the Midwest.