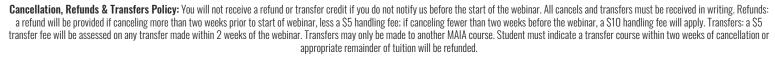

Missouri Association of Insurance Agents

Register by mail or online at www.moagent.org and use a credit card. The registration fee is per person.

Registrations must be received at least 48 hours (two business days) prior to the webinar you wish to attend. Once your registration has been processed you will receive an emailed confirmation.